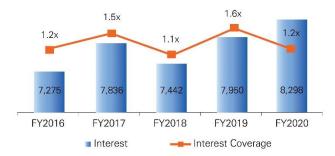

artin, Agusta Westland, Spirit AeroSystems, UK

### Location : Bristol & Swindon UK

## AEROSPACE & DEFENCE, UK Facilities



Bristol

Swindon





## FULLY AUTONOMOUS ROBOTIC MANUFACTURING Facilities









## AEROSPACE & DEFENCE, UK Key Customers/Projects - Military Contracts



Wild Cat

C130-J









A400



## AEROSPACE & DEFENCE, UK Key Customers/Projects - Commercial Contracts



A320/321 FTB Single Aisle







A330 Variants



MLG



Leading & Trailing Edge







A330 Rib 8

# AEROSPACE & DEFENCE, UK



## **Quality Accreditations**



AS 9100:2016 - Page 1



AS 9100:2016 - Page 2



## FINANCIAL OVERVIEW

## SEGMENT WISE SALES MIX





## CONSOLIDATED FINANCIAL HIGHLIGHTS





# 31% FY2019 24%

Automotive Hydraulics Aerospace & Defence

#### **DEBT & LEVERAGE RATIOS**









## YEARLY FINANCIAL TRENDS



#### Revenue (Rs. mn) and Growth (Y-o-Y)

EBITDA (Rs. mn) and Margin (%)



### Segment Wise Revenue Contribution



### Adjusted EBITDA (Rs. mn) and Margin (%)



#### Note:

- 1. The result / numbers are presented excluding Discontinued operations
- 2. EBITDA adjusted for the impact of IND AS 116 to make it comparable with corresponding period previous year

## **QUARTERLY FINANCIAL TRENDS**



#### **Capital Structure**

| (Rs. million)                       | Jun-19 | Sep-19 | Dec-19 | Mar-20 |
|-------------------------------------|--------|--------|--------|--------|
| Long Term                           | 4,300  | 3,975  | 3,905  | 3,876  |
| Short Term                          | 2,276  | 2,324  | 2,347  | 2,200  |
| Operating<br>Lease