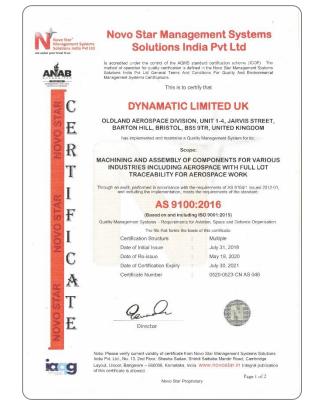

| bsi.                                                                                                           | 100 A                                                                                                                                                                                                            |
|----------------------------------------------------------------------------------------------------------------|------------------------------------------------------------------------------------------------------------------------------------------------------------------------------------------------------------------|
| Certificate o                                                                                                  | of Registration                                                                                                                                                                                                  |
| QUALITY MANAGEMENT SYS                                                                                         | TEM - ISO 9001:2015                                                                                                                                                                                              |
| This is to certify that:                                                                                       | Dynamatic Limited UK<br>Cheney Manor Industrial Estate<br>Swindon<br>Willshire<br>SN2 2PZ<br>United Kingdom                                                                                                      |
| Holds Certificate Number:                                                                                      | FM 29880                                                                                                                                                                                                         |
| and operates a Quality Management Sys<br>following scope:                                                      | tem which complies with the requirements of ISO 9001:2015 for the                                                                                                                                                |
|                                                                                                                | ture of hydraulic pumps, motors and control valves for on<br>purpose mobile equipment.                                                                                                                           |
| For and on behalf of BSI:                                                                                      | Andrew Laurn, EMEA Systems Cartification Director                                                                                                                                                                |
| Original Registration Date: 1994-11-24<br>Latest Revision Date: 2018-06-12                                     | Effective Date: 2018-07-01<br>Expiry Date: 2021-06-30                                                                                                                                                            |
|                                                                                                                | Page: 1 of 1<br>making excellence a habit."                                                                                                                                                                      |
| An electronic certificate can be authenticated online.<br>Printed copies can be validated at www.bsigroup.com/ | he property of RSI and is bound by the conditions of contract.<br>ClientDirectory<br>manufacewith (Match Regnes MSI SH4) Tist - 44 345 080 9000<br>manuface 70053/1 at 389 Chiswick MgB Road, Landon VM 444, UK. |