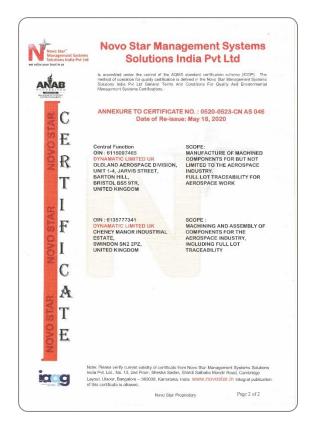

| bsi.                                                                                                           | 100 A                                                                                                                                                                                                            |
|----------------------------------------------------------------------------------------------------------------|------------------------------------------------------------------------------------------------------------------------------------------------------------------------------------------------------------------|
| Certificate o                                                                                                  | of Registration                                                                                                                                                                                                  |
| QUALITY MANAGEMENT SYS                                                                                         | TEM - ISO 9001:2015                                                                                                                                                                                              |
| This is to certify that:                                                                                       | Dynamatic Limited UK<br>Cheney Manor Industrial Estate<br>Swindon<br>Willshire<br>SN2 2PZ<br>United Kingdom                                                                                                      |
| Holds Certificate Number:                                                                                      | FM 29880                                                                                                                                                                                                         |
| and operates a Quality Management Sys<br>following scope:                                                      | tem which complies with the requirements of ISO 9001:2015 for the                                                                                                                                                |
|                                                                                                                | ture of hydraulic pumps, motors and control valves for on<br>purpose mobile equipment.                                                                                                                           |
| For and on behalf of BSI:                                                                                      | Andrew Laurn, EMEA Systems Cartification Director                                                                                                                                                                |
| Original Registration Date: 1994-11-24<br>Latest Revision Date: 2018-06-12                                     | Effective Date: 2018-07-01<br>Expiry Date: 2021-06-30                                                                                                                                                            |
|                                                                                                                | Page: 1 of 1<br>making excellence a habit."                                                                                                                                                                      |
| An electronic certificate can be authenticated online.<br>Printed copies can be validated at www.bsigroup.com/ | he property of RSI and is bound by the conditions of contract.<br>ClientDirectory<br>manufacewith (Match Regnes MSI SH4) Tist - 44 345 080 9000<br>manuface 70053/1 at 389 Chiswick MgB Road, Landon VM 444, UK. |