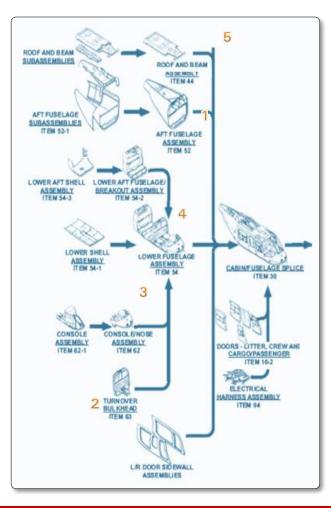

lage.



HJT 36 Intermediate Jet Trainer Products: Ailerons & Flaps



Sukhoi 30 MKI Fighter Bomber Products: Vertical Fins, Slats, Cannards, Stabilisers, Air Brakes, and Ventral Fins

# **TEJAS LIGHT COMBAT AIRCRAFT FUSELAGE**



Dynamatic Technologies Limited has been chosen as the supplier for the Front Fuselage assembly from HAL - Light Combat Aircraft Division





## Key Customers/Projects



Airbus A330





Airbus A320/A321

## Centre of Excellence for Airbus Flap Track Beams Manufacturing 100% of Airbus Single Aisle Contracted for 100 % of all Airbus Long Range

Key Customers/Projects

**Boeing Chinook** Cargo Ramp Assembly Aft Pylon

**Boeing P8** Mission & Power Cabinets





## Key Customers/Projects

Major Assemblies to build Bell Helicopters 407 Item – 30 Cabin assembly











## Key Customers/Projects

Assembly Tools – Dassault







## Key Customers/Projects Assembly Tools – Dassault







## Key Customers/Projects First Tool exported from India for Boeing Space – Aug 2019





## Awards & Accolades



Dr. APJ Abdul Kalam, Dr. K.G. Narayanan, Udayant Malhoutra *(LtoR)* 

1999



Creative Partner Award for the year 1998-99 awarded by DRDO, ADE and ASIEO



National Award for excellence in indigenisation of defence equipment by Ministry of Defence

# CONSISTENTLY HAL'S BEST SUPPLIER



### **Delivery of 100<sup>th</sup> Shipset**





Awards & Accolades

2002-03 by HAL's aircraft

2003

division



HAL Best Vendor Award for **Outstanding Vendor Award** for 2008 by HAL

Best Supplier Award for 2013 by HAL

2013



## **Quality Accreditations**

- AS9100,