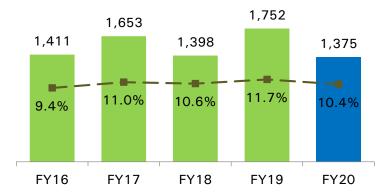

# **GROUP OVERVIEW**

|    | ® |
|----|---|
|    |   |
|    |   |
| K_ |   |
|    |   |

| Founded                                    | • 7 <sup>th</sup> March 1973                                                                                                                                                                                                                                                                                                                                                                                                                                                                                                                                                                                                                                                                                              |
|--------------------------------------------|---------------------------------------------------------------------------------------------------------------------------------------------------------------------------------------------------------------------------------------------------------------------------------------------------------------------------------------------------------------------------------------------------------------------------------------------------------------------------------------------------------------------------------------------------------------------------------------------------------------------------------------------------------------------------------------------------------------------------|
| Registered & Corporate Office<br>Address   | <ul> <li>Dynamatic Park, Peenya, Bangalore – 560 058, India</li> <li>URL : www.dynamatics.com</li> <li>Tel : +91 80 2839 4933 / 34 / 35</li> <li>Fax : +91 80 2839 5823</li> <li>CIN : L72200KA1973PLC002308</li> </ul>                                                                                                                                                                                                                                                                                                                                                                                                                                                                                                   |
| Business Segments<br>& Blue Chip Customers | <ul> <li>Automotive: Volkswagen Group (Germany), BMW (Austria), Borg Warner Turbo Emission Systems (Germany), MAN (Germany), Hyundai Motors (India), Daimler (India), Chassis Brakes International, Haldex (India), Turbo Energy, TVS Sundaram Fasterners, Isuzu Motors (India), Myunghwa (India)</li> <li>Hydraulics: Mahindra &amp; Mahindra, TMTL, AGCO, Escorts, CNH, Wirtgen, Atlas, COCPCO, TAFE, Vst, HAL, Same Deutz Fahr, HVF, Cummins, ACE, MTPF, DLW, John Deere, JCB, Terex, Mexico Alexander Dennis (UK), MacDon</li> <li>Aerospace and Defence: Airbus, Bell, Boeing, HAL, Bharat Electronics Limited, Dassualt Aviation, GKN Aerospace, Leonardo Aerospace, Lockheed Martin, Spirit Aerosystems</li> </ul> |
| Locations                                  | <ul> <li>India: 6 Industrial Complexes &amp; 2 Engineering Centers</li> <li>Europe: 3 Industrial Complexes &amp; 1 Engineering Center</li> </ul>                                                                                                                                                                                                                                                                                                                                                                                                                                                                                                                                                                          |
| Listed on                                  | • NSE & BSE                                                                                                                                                                                                                                                                                                                                                                                                                                                                                                                                                                                                                                                                                                               |
| Group Revenue                              | • FY'20 - INR 13,212 Million                                                                                                                                                                                                                                                                                                                                                                                                                                                                                                                                                                                                                                                                                              |
| Group EBITDA                               | • FY'20 - INR 1,376 Million                                                                                                                                                                                                                                                                                                                                                                                                                                                                                                                                                                                                                                                                                               |
| Employees                                  | • FY'20 - Over 2754                                                                                                                                                                                                                                                                                                                                                                                                                                                                                                                                                                                                                                                                                                       |
| Patents Held                               | 16 (3 awaiting registration)                                                                                                                                                                                                                                                                                                                                                                                                                                                                                                                                                                                                                                                                                              |