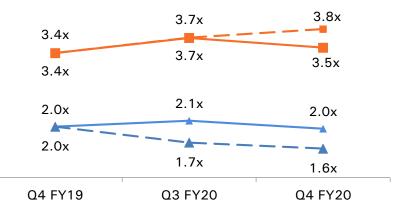

| 3,876  |
| Short Term                          | 2,276  | 2,324  | 2,347  | 2,200  |
| Operating<br>Lease                  | 1,353  | 1,416  | 1,430  | 1,353  |
| Total Debt                          | 7,929  | 7,715  | 7,682  | 7,429  |
| Less: Cash &<br>Cash<br>Equivalents | 509    | 407    | 510    | 830    |
| Net Debt                            | 7,420  | 7,308  | 7,172  | 6,599  |
| Net Worth                           | 3,323  | 3,357  | 3,594  | 3,731  |

#### Interest Expense (Rs. mn) & Interest Coverage (x)



Q3 FY19 Q4 FY19 Q1 FY20 Q2 FY20 Q3 FY20 Q4 FY20

Note: The result / numbers are presented excluding Discontinued operational Interest Coverage ratio = Operating Profit / Interest Expense Adjusted values reflect impact of IND AS 116

Net Debt/LTM EBITDA & Debt/Equity (x)



Debt/Equity
 Net Debt/LTM EBITDA

Dotted lines represent the ratios if adjusted for the impact of IND AS 116

### Adjusted Interest Expense (Rs. mn) & Interest Coverage (x)



## **BLUE CHIP INVESTOR BASE**



### **Shareholding Structure**



### **Shareholding Pattern Trend**

| Shareholders | Jun-19 | Sep-19 | Dec-19 | Mar-20 |
|--------------|--------|--------|--------|--------|
| Promoters    | 48.8%  | 48.8%  | 48.8%  | 48.8%  |
| FIIs         | 14.8%  | 14.9%  | 14.9%  | 14.8%  |
| DIIs         | 10.8%  | 10.8%  | 10.6%  | 10.6%  |
| Others       | 25.6%  | 25.5%  | 25.7%  | 25.8%  |
| Total        | 100.0% | 100.0% | 100.0% | 100.0% |

#### **Key Institutional Investors**

- HDFC Mutual Fund
- Samena Capital
- Taiyo Greater India Fund
- Alchemy and Group
- Mukul Agarwal and Group