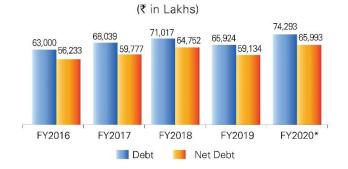

ed Martin, Agusta Westland, Spirit AeroSystems, UK

### Location : Bristol & Swindon UK

## AEROSPACE & DEFENCE, UK Facilities



Bristol

Swindon





## FULLY AUTONOMOUS ROBOTIC MANUFACTURING Facilities









## AEROSPACE & DEFENCE, UK Key Customers/Projects - Military Contracts



Wild Cat

C130-J









A400



## AEROSPACE & DEFENCE, UK Key Customers/Projects - Commercial Contracts



A320/321 FTB Single Aisle







A330 Variants



MLG



Leading & Trailing Edge







A330 Rib 8

# AEROSPACE & DEFENCE, UK



## **Quality Accreditations**



AS 9100:2016 - Page 1



AS 9100:2016 - Page 2



## FINANCIAL OVERVIEW

## SEGMENT WISE SALES MIX





## CONSOLIDATED FINANCIAL HIGHLIGHTS





# 31% FY2019 24%

Automotive Hydraulics Aerospace & Defence

#### **DEBT & LEVERAGE RATIOS**









## YEARLY FINANCIAL TRENDS



#### Revenue (Rs. mn) and Growth (Y-o-Y)

EBITDA (Rs. mn) and Margin (%)



### Segment Wise Revenue Contribution



### Adjusted EBITDA (Rs. mn) and Margin (%)



#### Note:

- 1. The result / numbers are presented excluding Discontinued operations
- 2. EBITDA adjusted for the impact of IND AS 116 to make it comparable with corresponding period previous year

## **QUARTERLY FINANCIAL TRENDS**



#### **Capital Structure**

| (Rs. million)                       | Jun-19 | Sep-19 | Dec-19 | Mar-20 |
|-------------------------------------|--------|--------|--------|--------|
| Long Term                           | 4,300  | 3,975  | 3,905  | 3,876  |
| Short Term                          | 2,276  | 2,324  | 2,347  | 2,200  |
| Operating<br>Lease