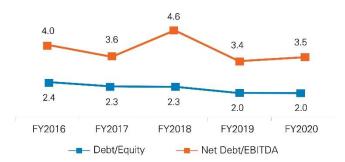

Martin, Agusta Westland, Spirit AeroSystems, UK

### Location : Bristol & Swindon UK

## AEROSPACE & DEFENCE, UK Facilities



Bristol

Swindon





## FULLY AUTONOMOUS ROBOTIC MANUFACTURING Facilities









## AEROSPACE & DEFENCE, UK Key Customers/Projects - Military Contracts



Wild Cat

C130-J









A400



## AEROSPACE & DEFENCE, UK Key Customers/Projects - Commercial Contracts



A320/321 FTB Single Aisle







A330 Variants



MLG



Leading & Trailing Edge







A330 Rib 8

# AEROSPACE & DEFENCE, UK



## **Quality Accreditations**



AS 9100:2016 - Page 1



AS 9100:2016 - Page 2



## FINANCIAL OVERVIEW

## SEGMENT WISE SALES MIX





## CONSOLIDATED FINANCIAL HIGHLIGHTS





# 31% FY2019 24%

Automotive Hydraulics Aerospace & Defence

#### **DEBT & LEVERAGE RATIOS**









## YEARLY FINANCIAL TRENDS



#### Revenue (Rs. mn) and Growth (Y-o-Y)

EBITDA (Rs. mn) and Margin (%)



### Segment Wise Revenue Contribution



### Adjusted EBITDA (Rs. mn) and Margin (%)



#### Note:

- 1. The result / numbers are presented excluding Discontinued operations
- 2. EBITDA adjusted for the impact of IND AS 116 to make it comparable with corresponding period previous year

## **QUARTERLY FINANCIAL TRENDS**



#### **Capital Structure**

| (Rs. million)                       | Jun-19 | Sep-19 | Dec-19 | Mar-20 |
|-------------------------------------|--------|--------|--------|--------|
| Long Term                           | 4,300  | 3,975  | 3,905  | 3,876  |
| Short Term                          | 2,276  | 2,324  | 2,347  | 2,200  |
| Operating<br>Lease