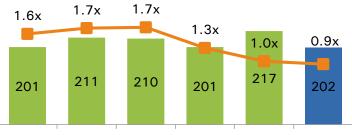

UARTERLY FINANCIAL TRENDS**



#### **Capital Structure**

| (Rs. million)                       | Jun-19 | Sep-19 | Dec-19 | Mar-20 |
|-------------------------------------|--------|--------|--------|--------|
| Long Term                           | 4,300  | 3,975  | 3,905  | 3,876  |
| Short Term                          | 2,276  | 2,324  | 2,347  | 2,200  |
| Operating<br>Lease                  | 1,353  | 1,416  | 1,430  | 1,353  |
| Total Debt                          | 7,929  | 7,715  | 7,682  | 7,429  |
| Less: Cash &<br>Cash<br>Equivalents | 509    | 407    | 510    | 830    |
| Net Debt                            | 7,420  | 7,308  | 7,172  | 6,599  |
| Net Worth                           | 3,323  | 3,357  | 3,594  | 3,731  |

#### Interest Expense (Rs. mn) & Interest Coverage (x)



Q3 FY19 Q4 FY19 Q1 FY20 Q2 FY20 Q3 FY20 Q4 FY20

Note: The result / numbers are presented excluding Discontinued operational Interest Coverage ratio = Operating Profit / Interest Expense Adjusted values reflect impact of IND AS 116

Net Debt/LTM EBITDA & Debt/Equity (x)



Debt/Equity
 Net Debt/LTM EBITDA

Dotted lines represent the ratios if adjusted for the impact of IND AS 116

### Adjusted Interest Expense (Rs. mn) & Interest Coverage (x)



## **BLUE CHIP INVESTOR BASE**



### **Shareholding Structure**



### **Shareholding Pattern Trend**

| Shareholders | Jun-19 | Sep-19 | Dec-19 | Mar-20 |
|--------------|--------|--------|--------|--------|
| Promoters    | 48.8%  | 48.8%  | 48.8%  | 48.8%  |
| FIIs         | 14.8%  | 14.9%  | 14.9%  | 14.8%  |
| DIIs         | 10.8%  | 10.8%