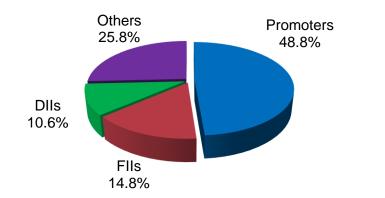

ess: Cash &<br>Cash<br>Equivalents | 509    | 407    | 510    | 830    |
| Net Debt                            | 7,420  | 7,308  | 7,172  | 6,599  |
| Net Worth                           | 3,323  | 3,357  | 3,594  | 3,731  |

#### Interest Expense (Rs. mn) & Interest Coverage (x)



Q3 FY19 Q4 FY19 Q1 FY20 Q2 FY20 Q3 FY20 Q4 FY20

Note: The result / numbers are presented excluding Discontinued operational Interest Coverage ratio = Operating Profit / Interest Expense Adjusted values reflect impact of IND AS 116

Net Debt/LTM EBITDA & Debt/Equity (x)



Debt/Equity
 Net Debt/LTM EBITDA

Dotted lines represent the ratios if adjusted for the impact of IND AS 116

### Adjusted Interest Expense (Rs. mn) & Interest Coverage (x)



## **BLUE CHIP INVESTOR BASE**



### **Shareholding Structure**



### **Shareholding Pattern Trend**

| Shareholders | Jun-19 | Sep-19 | Dec-19 | Mar-20 |
|--------------|--------|--------|--------|--------|
| Promoters    | 48.8%  | 48.8%  | 48.8%  | 48.8%  |
| FIIs         | 14.8%  | 14.9%  | 14.9%  | 14.8%  |
| DIIs         | 10.8%  | 10.8%  | 10.6%  | 10.6%  |
| Others       | 25.6%  | 25.5%  | 25.7%  | 25.8%  |
| Total        | 100.0% | 100.0% | 100.0% | 100.0% |

#### **Key Institutional Investors**

- HDFC Mutual Fund
- Samena Capital
- Taiyo Greater India Fund
- Alchemy and Group
- Mukul Agarwal and Group
- Girish Gulati HUF
- SBI Mutual Fund
- Premier Investment Fund

### **Equity History**

| Year | Event                             | Equity Capital<br>(Rs. mn) |
|------|-----------------------------------|----------------------------|
| 1974