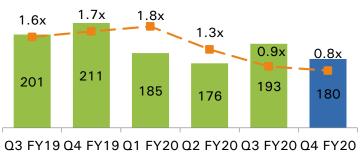

t                          | 7,929  | 7,715  | 7,682  | 7,429  |
| Less: Cash &<br>Cash<br>Equivalents | 509    | 407    | 510    | 830    |
| Net Debt                            | 7,420  | 7,308  | 7,172  | 6,599  |
| Net Worth                           | 3,323  | 3,357  | 3,594  | 3,731  |

#### Interest Expense (Rs. mn) & Interest Coverage (x)



Q3 FY19 Q4 FY19 Q1 FY20 Q2 FY20 Q3 FY20 Q4 FY20

Note: The result / numbers are presented excluding Discontinued operational Interest Coverage ratio = Operating Profit / Interest Expense Adjusted values reflect impact of IND AS 116

Net Debt/LTM EBITDA & Debt/Equity (x)



Debt/Equity
 Net Debt/LTM EBITDA

Dotted lines represent the ratios if adjusted for the impact of IND AS 116

### Adjusted Interest Expense (Rs. mn) & Interest Coverage (x)



## **BLUE CHIP INVESTOR BASE**



### **Shareholding Structure**



### **Shareholding Pattern Trend**

| Shareholders | Jun-19 | Sep-19 | Dec-19 | Mar-20 |
|--------------|--------|--------|--------|--------|
| Promoters    | 48.8%  | 48.8%  | 48.8%  | 48.8%  |
| FIIs         | 14.8%  | 14.9%  | 14.9%  | 14.8%  |
| DIIs         | 10.8%  | 10.8%  | 10.6%  | 10.6%  |
| Others       | 25.6%  | 25.5%  | 25.7%  | 25.8%  |
| Total        | 100.0% | 100.0% | 100.0% | 100.0% |

#### **Key Institutional Investors**

- HDFC Mutual Fund
- Samena Capital
- Taiyo Greater India Fund
- Alchemy and Group
- Mukul Agarwal and Group
- Girish Gulati HUF
- SBI Mutual Fund
- Premier Investment Fund

### **Equity History**

| Year | Event                             | Equity Capital<br>(Rs. mn) |
|------|----