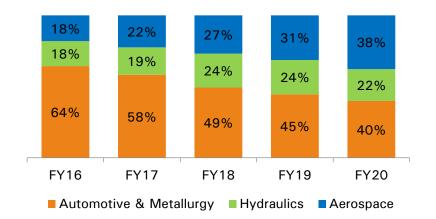

# **GROUP OVERVIEW**

|    | ® |
|----|---|
|    |   |
|    |   |
| K_ |   |
|    |   |

| Founded                                    | • 7 <sup>th</sup> March 1973                                                                                                                                                                                                                                                                                                                                                                                                                                                                                                                                                                                                                                                                                              |
|--------------------------------------------|---------------------------------------------------------------------------------------------------------------------------------------------------------------------------------------------------------------------------------------------------------------------------------------------------------------------------------------------------------------------------------------------------------------------------------------------------------------------------------------------------------------------------------------------------------------------------------------------------------------------------------------------------------------------------------------------------------------------------|
| Registered & Corporate Office<br>Address   | <ul> <li>Dynamatic Park, Peenya, Bangalore – 560 058, India</li> <li>URL : www.dynamatics.com</li> <li>Tel : +91 80 2839 4933 / 34 / 35</li> <li>Fax : +91 80 2839 5823</li> <li>CIN : L72200KA1973PLC002308</li> </ul>                                                                                                                                                                                                                                                                                                                                                                                                                                                                                                   |
| Business Segments<br>& Blue Chip Customers | <ul> <li>Automotive: Volkswagen Group (Germany), BMW (Austria), Borg Warner Turbo Emission Systems (Germany), MAN (Germany), Hyundai Motors (India), Daimler (India), Chassis Brakes International, Haldex (India), Turbo Energy, TVS Sundaram Fasterners, Isuzu Motors (India), Myunghwa (India)</li> <li>Hydraulics: Mahindra &amp; Mahindra, TMTL, AGCO, Escorts, CNH, Wirtgen, Atlas, COCPCO, TAFE, Vst, HAL, Same Deutz Fahr, HVF, Cummins, ACE, MTPF, DLW, John Deere, JCB, Terex, Mexico Alexander Dennis (UK), MacDon</li> <li>Aerospace and Defence: Airbus, Bell, Boeing, HAL, Bharat Electronics Limited, Dassualt Aviation, GKN Aerospace, Leonardo Aerospace, Lockheed Martin, Spirit Aerosystems</li> </ul> |
| Locations                                  | <ul> <li>India: 6 Industrial Complexes &amp; 2 Engineering Centers</li> <li>Europe: 3 Industrial Complexes &amp; 1 Engineering Center</li> </ul>                                                                                                                                                                                                                                                                                                                                                                                                                                                                                                                                                                          |
| Listed on                                  | • NSE & BSE                                                                                                                                                                                                                                                                                                                                                                                                                                                                                                                                                                                                                                                                                                               |
| Group Revenue                              | • FY'20 - INR 13,212 Million                                                                                                                                                                                                                                                                                                                                                                                                                                                                                                                                                                                                                                                                                              |
| Group EBITDA                               | • FY'20 - INR 1,376 Million                                                                                                                                                                                                                                                                                                                                                                                                                                                                                                                                                                                                                                                                                               |
| Employees                                  | • FY'20 - Over 2754                                                                                                                                                                                                                                                                                                                                                                                                                                                                                                                                                                                                                                                                                                       |
| Patents Held                               | 16 (3 awaiting registration)                                                                                                                                                                                                                                                                                                                                                                                                                                                                                                                                                                                                                                                                                              |

# **BUSINESS STRUCTURE**

7