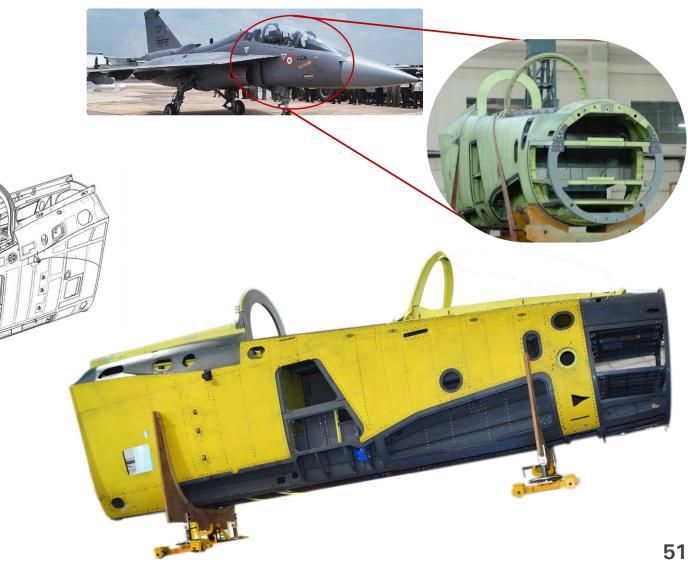

| in India initiative from Govt. of India.<br>Over 75 Ship sets have been<br>delivered till date               | Global Single Source delivering<br>Flap-Track-Beams for over 750<br>aircraft across Airbus Family     | 49   |

# AEROCOACE IOURNEV CLORAL CUSTOMERS



## Key Customers/Projects

## **Hindustan Aeronautical Limited**



Lakshya Pilotless Target Aircraft Products: Wings & Rear Fuselage.



HJT 36 Intermediate Jet Trainer Products: Ailerons & Flaps



Sukhoi 30 MKI Fighter Bomber Products: Vertical Fins, Slats, Cannards, Stabilisers, Air Brakes, and Ventral Fins

# **TEJAS LIGHT COMBAT AIRCRAFT FUSELAGE**



Dynamatic Technologies Limited has been chosen as the supplier for the Front Fuselage assembly from HAL - Light Combat Aircraft Division





## Key Customers/Projects



Airbus A330





Airbus A320/A321

## Centre of Excellence for Airbus Flap Track Beams Manufacturing 100% of Airbus Single Aisle Contracted for 100 % of all Airbus Long Range

Key Customers/Projects

**Boeing Chinook** Cargo Ramp Assembly Aft Pylon

**Boeing P8** Mission & Power Cabinets





## Key Customers/Projects

Major Assemblies to build Bell Helicopters 407 Item – 30 Cabin assembly











## Key Customers/Projects

Assembly Tools – Dassault







## Key Customers/Projects Assembly Tools – Dassault







## Key Customers/Projects First Tool exported from India for Boeing Space – Aug 2019





## Awards & Accolades



Dr. APJ Abdul Kalam, Dr. K.G. Narayanan, Udayant Malhoutra *(LtoR)* 

1999



Creative Partner Award for the year 1998-99 awarded b