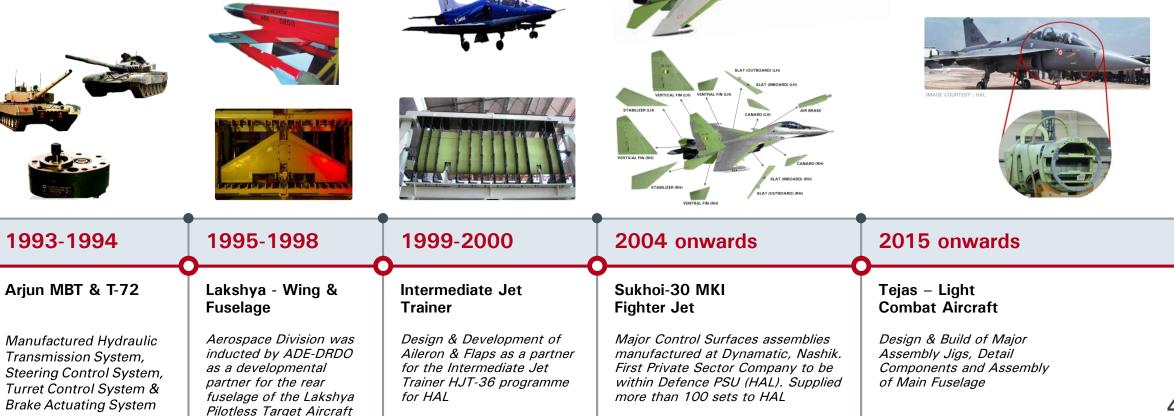

ecision airframe structures and aerospace components
- Largest infrastructure in the Indian private sector, possesses stringent regulatory approvals and quality certifications that present significant barriers to entry
- Strong Partnerships with MoD and agencies of national importance like DRDO, HAL, NAL, Bharat Electronics Limited etc
- Only Indian Company to be a Tier One Supplier to Airbus, Boeing and Bell Helicopter
- Also provides security solutions to India's national defence forces, homeland security forces, police and civilian agencies.

## AEROSPACE & DEFENCE, INDIA Facilities











Location : Bangalore, India

# AEROSPACE JOURNEY - INDIAN CUSTOMERS

In 1994, the Aerospace Division of Dynamatic commences operations as a garage start-up in Peenya, Bangalore.

(PTA) programme



|                                                                                    |                                                                                            |                                                                                           | BAL CUSTOWI                                                                                                  | ERS                                                                                                   |      |
|------------------------------------------------------------------------------------|--------------------------------------------------------------------------------------------|-------------------------------------------------------------------------------------------|---------------------------------