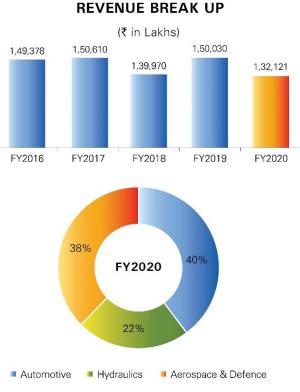

# **GROUP OVERVIEW**

|    | ® |
|----|---|
|    |   |
|    |   |
| K_ |   |
|    |   |

| Founded                                    | • 7 <sup>th</sup> March 1973                                                                                                                                                                                                                                                                                                                                                                                                                                                                                                                                                                                                                                                                                              |
|--------------------------------------------|---------------------------------------------------------------------------------------------------------------------------------------------------------------------------------------------------------------------------------------------------------------------------------------------------------------------------------------------------------------------------------------------------------------------------------------------------------------------------------------------------------------------------------------------------------------------------------------------------------------------------------------------------------------------------------------------------------------------------|
| Registered & Corporate Office<br>Address   | <ul> <li>Dynamatic Park, Peenya, Bangalore – 560 058, India</li> <li>URL : www.dynamatics.com</li> <li>Tel : +91 80 2839 4933 / 34 / 35</li> <li>Fax : +91 80 2839 5823</li> <li>CIN : L72200KA1973PLC002308</li> </ul>                                                                                                                                                                                                                                                                                                                                                                                                                                                                                                   |
| Business Segments<br>& Blue Chip Customers | <ul> <li>Automotive: Volkswagen Group (Germany), BMW (Austria), Borg Warner Turbo Emission Systems (Germany), MAN (Germany), Hyundai Motors (India), Daimler (India), Chassis Brakes International, Haldex (India), Turbo Energy, TVS Sundaram Fasterners, Isuzu Motors (India), Myunghwa (India)</li> <li>Hydraulics: Mahindra &amp; Mahindra, TMTL, AGCO, Escorts, CNH, Wirtgen, Atlas, COCPCO, TAFE, Vst, HAL, Same Deutz Fahr, HVF, Cummins, ACE, MTPF, DLW, John Deere, JCB, Terex, Mexico Alexander Dennis (UK), MacDon</li> <li>Aerospace and Defence: Airbus, Bell, Boeing, HAL, Bharat Electronics Limited, Dassualt Aviation, GKN Aerospace, Leonardo Aerospace, Lockheed Martin, Spirit Aerosystems</li> </ul> |
| Locations                                  | <ul> <li>India: 6 Industrial Complexes &amp; 2 Engineering Centers</li> <li>Europe: 3 Industrial Complexes &amp; 1 Engineering Center</li> </ul>                                                                                                                                                                                                                                                                                                                                                                                                                                                                                                                                                                          |
| Listed on                                  | • NSE & BSE                                                                                                                                                                                                                                                                                                                                                                                                                                                                                                                                                                                                                                                                                                               |
| Group Revenue                              | • FY'20 - INR 13,212 Million                                                                                                                                                                                                                                                                                                                                                                                                                                                                                                                                                                                                                                                                                              |
| Group EBITDA                               | • FY'20 - INR 1,376 Million                                                                                                                                                                                                                                                                                                                                                                                                                                                                                                                                                                                                                                                                                               |
| Employees                                  | • FY'20 - Over 2754                                                                                                                                                                                                                                                                                                                                                                                                                                                                                                                                                                                                                                                                                                       |
| Patents Held                               | 16 (3 awaiting registration)                                                                                                                                                                                                                                                                                                                                                                                                                                                                                                                                                                                                                                                                                              |