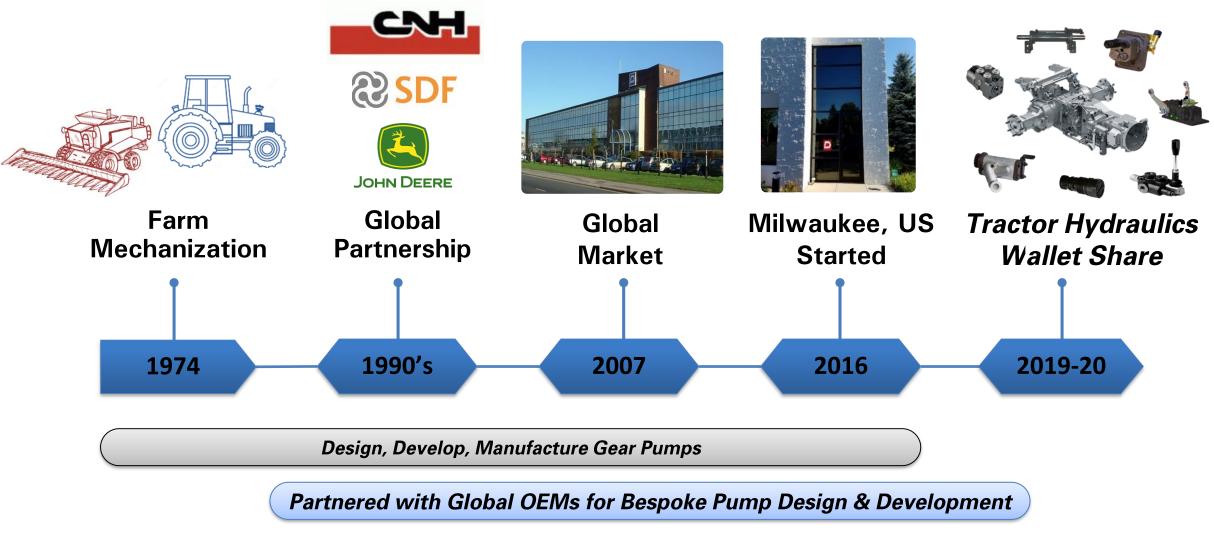

# HYDRAULICS JOURNEY

**Global Footprint - Acquired Sauer Danfoss, UK** 

**Facilities** 

Location : Bangalore, India

Dynamatic Hydraulics<sup>®</sup>, Unit I

Dynamatic Hydraulics<sup>®</sup>, Unit II

Dynamatic Hydraulics<sup>®</sup>, Unit III