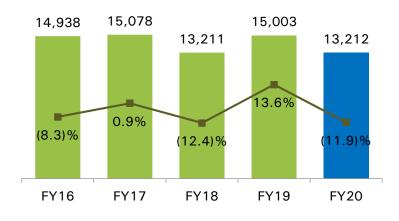

# **GROUP OVERVIEW**

|    | ® |
|----|---|
|    |   |
|    |   |
| K_ |   |
|    |   |

| Founded                                    | • 7 <sup>th</sup> March 1973                                                                                                                                                                                                                                                                                                                                                                                                                                                                                                                                                                                                                                                                                              |
|--------------------------------------------|---------------------------------------------------------------------------------------------------------------------------------------------------------------------------------------------------------------------------------------------------------------------------------------------------------------------------------------------------------------------------------------------------------------------------------------------------------------------------------------------------------------------------------------------------------------------------------------------------------------------------------------------------------------------------------------------------------------------------|
| Registered & Corporate Office<br>Address   | <ul> <li>Dynamatic Park, Peenya, Bangalore – 560 058, India</li> <li>URL : www.dynamatics.com</li> <li>Tel : +91 80 2839 4933 / 34 / 35</li> <li>Fax : +91 80 2839 5823</li> <li>CIN : L72200KA1973PLC002308</li> </ul>                                                                                                                                                                                                                                                                                                                                                                                                                                                                                                   |
| Business Segments<br>& Blue Chip Customers | <ul> <li>Automotive: Volkswagen Group (Germany), BMW (Austria), Borg Warner Turbo Emission Systems (Germany), MAN (Germany), Hyundai Motors (India), Daimler (India), Chassis Brakes International, Haldex (India), Turbo Energy, TVS Sundaram Fasterners, Isuzu Motors (India), Myunghwa (India)</li> <li>Hydraulics: Mahindra &amp; Mahindra, TMTL, AGCO, Escorts, CNH, Wirtgen, Atlas, COCPCO, TAFE, Vst, HAL, Same Deutz Fahr, HVF, Cummins, ACE, MTPF, DLW, John Deere, JCB, Terex, Mexico Alexander Dennis (UK), MacDon</li> <li>Aerospace and Defence: Airbus, Bell, Boeing, HAL, Bharat Electronics Limited, Dassualt Aviation, GKN Aerospace, Leonardo Aerospace, Lockheed Martin, Spirit Aerosystems</li> </ul> |
| Locations                                  | <ul> <li>India: 6 Industrial Complexes &amp; 2 Engineering Centers</li> <li>Europe: 3 Industrial Complexes &amp; 1 Engineering Center</li> </ul>                                                                                                                                                                                                                                                                                                                                                                                                                                                                                                                                                                          |
| Listed on                                  | • NSE & BSE                                                                                                                                                                                                                                                                                                                                                                                                                                                                                                                                                                                                                                                                                                               |
| Group Revenue                              | • FY'20 - INR 13,212 Million                                                                                                                                                                                                                                                                                                                                                                                                                                                                                                                                                                                                                                                                                              |
| Group EBITDA                               | • FY'20 - INR 1,376 Million                                                                                                                                                                                                                                                                                                                                                                                                                                                                                                                                                                                                                                                                                               |
| Employees                                  | • FY'20 - Over 2754                                                                                                                                                                                                                                                                                                                                                                                                                                                                                                                                                                                                                                                                                                       |
| Patents Held                               | 16 (3 awaiting registration)                                                                                                                                                                                                                                                                                                                                                                                                                                                                                                                                                                                                                                                                                              |