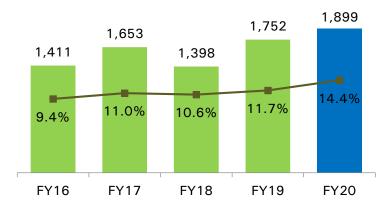

# **GROUP OVERVIEW**

|    | ® |
|----|---|
|    |   |
|    |   |
| K_ |   |
|    |   |

| Founded                                    | • 7 <sup>th</sup> March 1973                                                                                                                                                                                                                                                                                                                                                                                                                                                                                                                                                                                                                                                                                              |
|--------------------------------------------|---------------------------------------------------------------------------------------------------------------------------------------------------------------------------------------------------------------------------------------------------------------------------------------------------------------------------------------------------------------------------------------------------------------------------------------------------------------------------------------------------------------------------------------------------------------------------------------------------------------------------------------------------------------------------------------------------------------------------|
| Registered & Corporate Office<br>Address   | <ul> <li>Dynamatic Park, Peenya, Bangalore – 560 058, India</li> <li>URL : www.dynamatics.com</li> <li>Tel : +91 80 2839 4933 / 34 / 35</li> <li>Fax : +91 80 2839 5823</li> <li>CIN : L72200KA1973PLC002308</li> </ul>                                                                                                                                                                                                                                                                                                                                                                                                                                                                                                   |
| Business Segments<br>& Blue Chip Customers | <ul> <li>Automotive: Volkswagen Group (Germany), BMW (Austria), Borg Warner Turbo Emission Systems (Germany), MAN (Germany), Hyundai Motors (India), Daimler (India), Chassis Brakes International, Haldex (India), Turbo Energy, TVS Sundaram Fasterners, Isuzu Motors (India), Myunghwa (India)</li> <li>Hydraulics: Mahindra &amp; Mahindra, TMTL, AGCO, Escorts, CNH, Wirtgen, Atlas, COCPCO, TAFE, Vst, HAL, Same Deutz Fahr, HVF, Cummins, ACE, MTPF, DLW, John Deere, JCB, Terex, Mexico Alexander Dennis (UK), MacDon</li> <li>Aerospace and Defence: Airbus, Bell, Boeing, HAL, Bharat Electronics Limited, Dassualt Aviation, GKN Aerospace, Leonardo Aerospace, Lockheed Martin, Spirit Aerosystems</li> </ul> |
| Locations                                  | <ul> <li>India: 6 Industrial Complexes &amp; 2 Engineering Centers</li> <li>Europe: 3 Industrial Complexes &amp; 1 Engineering Center</li> </ul>                                                                                                                                                                                                                                                                                                                                                                                                                                                                                                                                                                          |
| Listed on                                  | • NSE & BSE                                                                                                                                                                                                                                                                                                                                                                                                                                                                                                                                                                                                                                                                                                               |
| Group Revenue                              | • FY'20 - INR 13,212 Million                                                                                                                                                                                                                                                                                                                                                                                                                                                                                                                                                                                                                                                                                              |
| Group EBITDA                               | • FY'20 - INR 1,376 Million                                                                                                                                                                                                                                                                                                                                                                                                                                                                                                                                                                                                                                                                                               |
| Employees                                  | • FY'20 - Over 2754                                                                                                                                                                                                                                                                                                                                                                                                                                                                                                                                                                                                                                                                                                       |
| Patents Held                               | 16 (3 awaiting registration)                                                                                                                                                                                                                                                                                                                                                                                                                                                                                                                                                                                                                                                                                              |