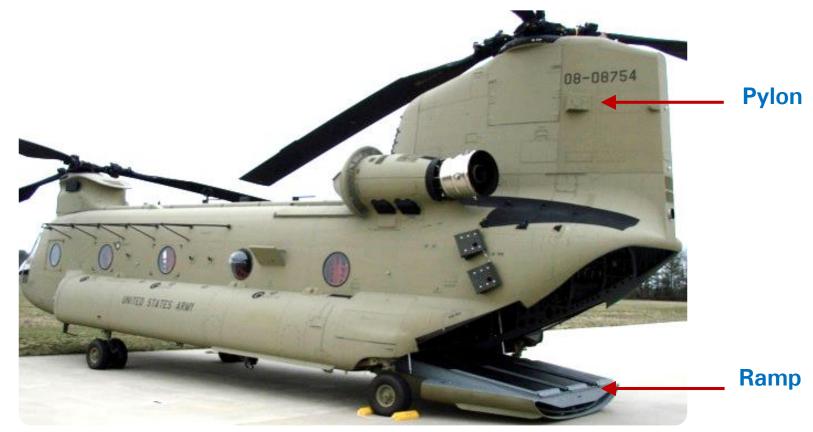

ects

## **Hindustan Aeronautical Limited**



Lakshya Pilotless Target Aircraft Products: Wings & Rear Fuselage.



HJT 36 Intermediate Jet Trainer Products: Ailerons & Flaps



Sukhoi 30 MKI Fighter Bomber Products: Vertical Fins, Slats, Cannards, Stabilisers, Air Brakes, and Ventral Fins

# **TEJAS LIGHT COMBAT AIRCRAFT FUSELAGE**



Dynamatic Technologies Limited has been chosen as the supplier for the Front Fuselage assembly from HAL - Light Combat Aircraft Division





## Key Customers/Projects



Airbus A330





Airbus A320/A321

## Centre of Excellence for Airbus Flap Track Beams Manufacturing 100% of Airbus Single Aisle Contracted for 100 % of all Airbus Long Range

Key Customers/Projects

**Boeing Chinook** Cargo Ramp Assembly Aft Pylon

**Boeing P8** Mission & Power Cabinets





## Key Customers/Projects

Major Assemblies to build Bell Helicopters 407 Item – 30 Cabin assembly











## Key Customers/Projects

Assembly Tools – Dassault







## Key Customers/Projects Assembly Tools – Dassault







## Key Customers/Projects First Tool exported from India for Boeing Space – Aug 2019





## Awards & Accolades



Dr. APJ Abdul Kalam, Dr. K.G. Narayanan, Udayant Malhoutra *(LtoR)* 

1999



Creative Partner Award for the year 1998-99 awarded by DRDO, ADE and ASIEO



National Award for excellence in indigenisation of defence equipment by Ministry of Defence

# CONSISTENTLY HAL'S BEST SUPPLIER



### **Delivery of 100<sup>th</sup> Shipset**





Awards & Accolades

2002-03 by HAL's aircraft

2003

division



HAL Best Vendor Award for **Outstanding Vendor Awa