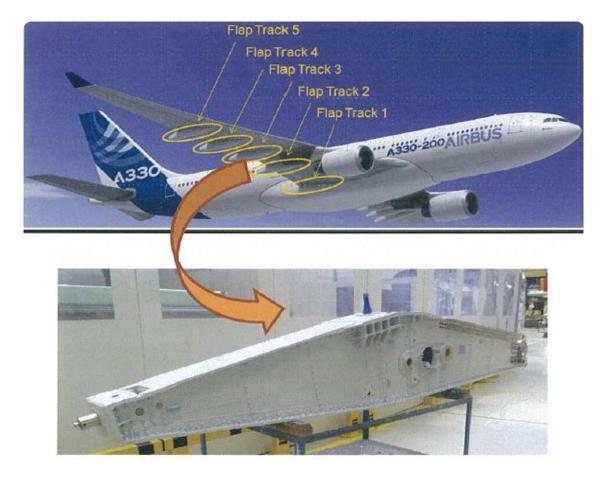

| in India initiative from Govt. of India.<br>Over 75 Ship sets have been<br>delivered till date               | Global Single Source delivering<br>Flap-Track-Beams for over 750<br>aircraft across Airbus Family     | 49   |

# AEROCOACE IOURNEV CLORAL CUSTOMERS



## Key Customers/Projects

## **Hindustan Aeronautical Limited**



Lakshya Pilotless Target Aircraft Products: Wings & Rear Fuselage.



HJT 36 Intermediate Jet Trainer Products: Ailerons & Flaps



Sukhoi 30 MKI Fighter Bomber Products: Vertical Fins, Slats, Cannards, Stabilisers, Air Brakes, and Ventral Fins

# **TEJAS LIGHT COMBAT AIRCRAFT FUSELAGE**



Dynamatic Technologies Limited has been chosen as the supplier for the Front Fuselage assembly from HAL - Light Combat Aircraft Division





## Key Customers/Projects



Airbus A330





Airbus A320/A321

## Centre of Excellence for Airbus Flap Track Beams Manufacturing 100% of Airbus Single Aisle Contracted for 100 % of all Airbus Long Range

Key Customers/Projects

**Boeing Chinook** Cargo Ramp Assembly Aft Pylon

**Boeing P8** Mission & Power Cabinets





## Key Customers/Projects

Major Assemblies to build Bell Helicopters 407 Item – 30 Cabin assembly











## Key Customers/Projects

Assembly Tools – Dassault







## Key Customers/Projects Assembly Tools – Dassault







## Key Customers/Projects First Tool exported from India for Boeing Space – Aug 2019





## Awards & Accolades



Dr. APJ Abdul Kalam, Dr. K.G. Narayanan, Udayant Malhoutra *(LtoR)* 

1999



Creative Partner Award for the year 1998-99 awarded by DRDO, ADE and ASIEO



Nati