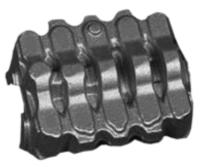

## **Turbine Housings**

Crankshaft Bearing Cap

For Use In Turbo Charged Engines