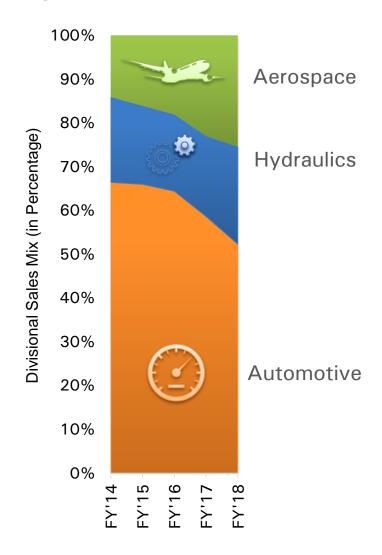

## AEROSPACE & DEFENCE, UK

Key Customers/Projects - Military Contracts

Wild Cat



C130-J





**A400M** 













## AEROSPACE & DEFENCE, UK

### Key Customers/Projects - Commercial Contracts

A320/321 FTB Single Aisle







**A330 Variants** 



**MLG** 



Leading & Trailing Edge



**Rib Manufacture** 





A330 Rib 8





## AEROSPACE & DEFENCE, UK

## **Quality Accreditations**



AS9100 REV C & 9001:2008



ISO 14001:2004



**GKN** Aerospace



**AIRBUS Certification** 



**SPIRIT AeroSystems** 



Westland



Aerostructures Hamble Ltd.





## AEROSPACE & DEFENCE, UK

## **Key Customers**

- Airbus
- GKN Aerospace
- Spirit AeroSystems
- Northrop Grumman
- Boeing
- Dassault Aviation



FINANCIAL OVERVIEW





## **GLOBAL REACH**







## **DIVISIONAL SALES MIX**







#### CONSOLIDATED FINANCIAL HIGHLIGHTS

#### **REVENUE BREAK UP**







#### **DEBT & LEVERAGE RATIOS**











#### QUARTERLY FINANCIAL TRENDS











## **QUARTERLY FINANCIAL TRENDS**

#### **Capital Structure**

| (Rs. million)                    | Mar 31, 2018 | Dec 31, 2017 |
|----------------------------------|--------------|--------------|
| Long Term Borrowings             | 4,893        | 4,763        |
| Short Term Borrowings            | 2,209        | 2,243        |
| Total Debt                       | 7,102        | 7,006        |
| Less: Cash & Cash<br>Equivalents | 627          | 520          |
| Net Debt                         | 6,475        | 6,486        |
| Net Worth                        | 3,138        | 3,255        |

#### Net Debt/LTM EBITDA & Debt/Equ