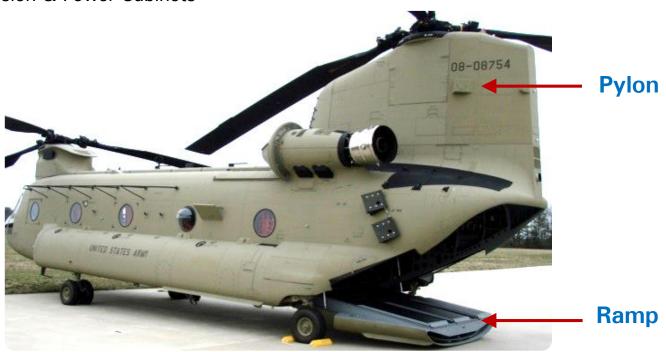

HJT 36 Intermediate Jet Trainer Products: Ailerons & Flaps



**Products:** Vertical Fins, Slats, Cannards, Stabilisers, Air Brakes, and Ventral Fins

**Hindustan Aeronautical Limited** 





## TEJAS LIGHT COMBAT AIRCRAFT FUSELAGE









Dynamatic Technologies Limited has been chosen as the supplier for the Front Fuselage assembly from HAL - Light Combat Aircraft Division





## AEROSPACE & DEFENCE, INDIA

#### **Key Customers/Projects**



Airbus A330

#### **Centre of Excellence for Airbus Flap Track Beams**

Manufacturing 100% of Airbus Single Aisle
Contracted for 100 % of all Airbus Long Range





**Airbus A320/A321** 





## AEROSPACE & DEFENCE, INDIA

Key Customers/Projects

#### **Boeing Chinook**

Cargo Ramp Assembly Aft Pylon

#### **Boeing P8**

Mission & Power Cabinets







## AEROSPACE & DEFENCE, INDIA

**Key Customers/Projects** 







Major Assemblies to build Bell Helicopters 407 Item – 30 Cabin assembly











## **AEROSPACE & DEFENCE, INDIA**

#### Awards & Accolades



Dr. APJ Abdul Kalam, Dr. K.G. Narayanan, Udayant Malhoutra *(LtoR)* 



2000



National Award for excellence in indigenisation of defence equipment by Ministry of Defence



#### **CONSISTENTLY HAL'S BEST SUPPLIER**

#### Awards & Accolades

















## AEROSPACE & DEFENCE, INDIA

#### **Quality Accreditations**

- AS9100, DGAQA and NADCAP approved
- Quality approval from Airbus, Boeing, Bell Helicopters, HAL
- DGAQA approval for In-house Processes
- ISO 9001:2000 certified by UL
- AS 9100 Rev D certified
- Entire Campus ISO 14001 approved by Lloyds
- NADCAP approval f