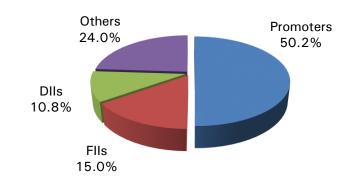

#### **Shareholding Structure**

#### **Shareholding Pattern Trend**

| Shareholders | Sep-17 | Dec-17 | Mar-18 |
|--------------|--------|--------|--------|
| Promoters    | 50.2%  | 50.2%  | 50.2%  |
| FIIs         | 14.8%  | 15.0%  | 15.0%  |
| DIIs         | 12.4%  | 12.2%  | 10.8%  |
| Others       | 22.6%  | 22.6%  | 24.0%  |
| Total        | 100.0% | 100.0% | 100.0% |