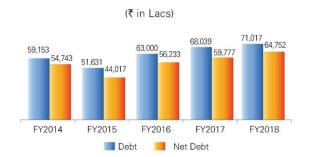

#### CONSOLIDATED FINANCIAL HIGHLIGHTS

#### **Capital Structure**

| (Rs. million)                    | Mar 31, 2018 | Dec 31, 2017 |
|----------------------------------|--------------|--------------|
| Long Term Borrowings             | 4,893        | 4,763        |
| Short Term Borrowings            | 2,209        | 2,243        |
| Total Debt                       | 7,102        | 7,006        |
| Less: Cash & Cash<br>Equivalents | 627          | 520          |
| Net Debt                         | 6,475        | 6,486        |
| Net Worth                        | 3,138        | 3,255        |