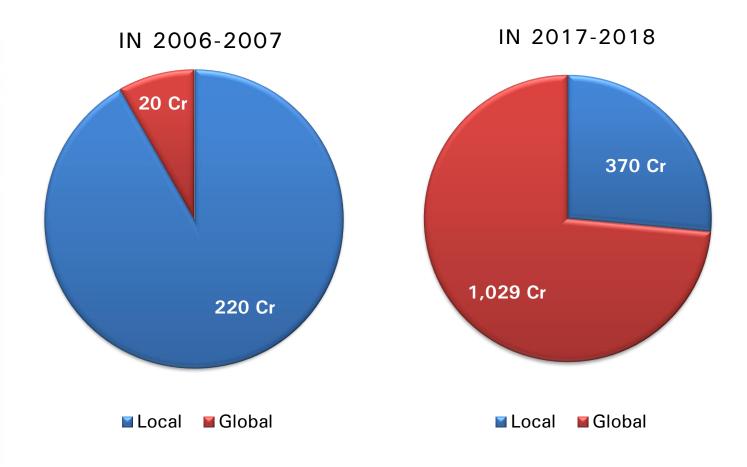

TONOMOUS ROBOTIC MANUFACTURING**











## AEROSPACE & DEFENCE, UK

Key Customers/Projects - Military Contracts

Wild Cat



C130-J





**A400M** 













## AEROSPACE & DEFENCE, UK

### Key Customers/Projects - Commercial Contracts

A320/321 FTB Single Aisle







**A330 Variants** 



**MLG** 



Leading & Trailing Edge



**Rib Manufacture** 





A330 Rib 8





## AEROSPACE & DEFENCE, UK

## **Quality Accreditations**



AS9100 REV C & 9001:2008



ISO 14001:2004



**GKN** Aerospace



**AIRBUS Certification** 



**SPIRIT AeroSystems** 



Westland



Aerostructures Hamble Ltd.





## AEROSPACE & DEFENCE, UK

## **Key Customers**

- Airbus
- GKN Aerospace
- Spirit AeroSystems
- Northrop Grumman
- Boeing
- Dassault Aviation



FINANCIAL OVERVIEW





## **GLOBAL REACH**







## **DIVISIONAL SALES MIX**







#### CONSOLIDATED FINANCIAL HIGHLIGHTS

#### **REVENUE BREAK UP**







#### **DEBT & LEVERAGE RATIOS**











#### QUARTERLY FINANCIAL TRENDS











## **QUARTERLY FINANCIAL TRENDS**

#### **Capital Structure**

| (Rs. million)                    | Mar 31, 2018 | Dec 31, 2017 |
|----------------------------------|--------------|--------------|
| Long Term Borrowings             | 4,893        | 4,763        |
| Short Term Borrowings            | 2,209        | 2,243        |
| Total Debt                       | 7,102        | 7,006        |
| Less: Cash & Cash<br>Equivalents | 627          | 520          |
| Net Debt                         | 6,475        | 6,486        |
| Net Worth                        | 3,138        | 3,255        |