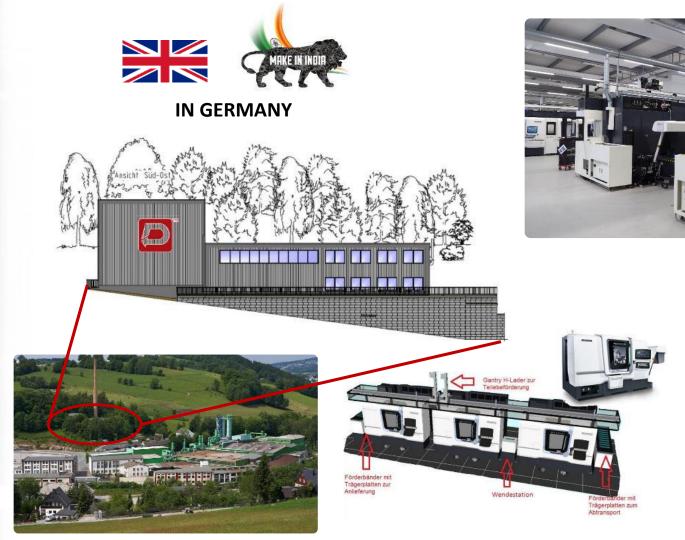

## **AUTOMOTIVE & METALLURGY, GERMANY**

#### Eisenwerk Erla GmbH

- 600 year old history of iron extraction and processing; One of the finest ferrous foundries in Europe
- Manufacturer of ferrous and special alloy castings. Products include Turbine housings, Exhaust Manifolds, Crankshaft Bearing Caps & other Automotive Castings
- Specialisation in high-grade alloys such as SiMo, Ni-Resist, Heat Resistant Steel and Core Making Technology of Turbocharger castings
- Over 12.5% share of Global Petrol Turbocharger market

#### **Facilities**

**Location : Schwarzenberg, Germany** 

Eisenwerk Erla GmbH

## ADVANCED ROBOTIC MANUFACTURING