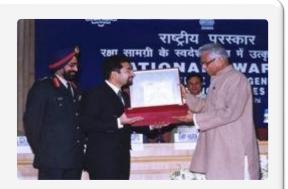

## AEROSPACE & DEFENCE, INDIA

- Pioneer and demonstrated leader in the Indian private sector for manufacture of high precision airframe structures and aerospace components
- Largest infrastructure in the Indian private sector, possesses stringent regulatory approvals and quality certifications that present significant barriers to entry
- Strong Partnerships with MoD and agencies of national importance like DRDO, HAL, NAL, etc
- Only Indian Company to be a Tier One Supplier to Airbus, Boeing and Bell Helicopter
- Also provides security solutions to India's national defence forces, homeland security forces, police and civilian agencies.