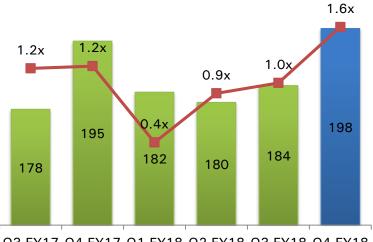

UP**







#### **DEBT & LEVERAGE RATIOS**











#### QUARTERLY FINANCIAL TRENDS











## **QUARTERLY FINANCIAL TRENDS**

#### **Capital Structure**

| (Rs. million)                    | Mar 31, 2018 | Dec 31, 2017 |
|----------------------------------|--------------|--------------|
| Long Term Borrowings             | 4,893        | 4,763        |
| Short Term Borrowings            | 2,209        | 2,243        |
| Total Debt                       | 7,102        | 7,006        |
| Less: Cash & Cash<br>Equivalents | 627          | 520          |
| Net Debt                         | 6,475        | 6,486        |
| Net Worth                        | 3,138        | 3,255        |

#### Net Debt/LTM EBITDA & Debt/Equity (x)



#### Interest Expense (Rs. mn) & Interest Coverage (x)



Q3 FY17 Q4 FY17 Q1 FY18 Q2 FY18 Q3 FY18 Q4 FY18

Note: Interest Coverage ratio = Operating Profit / Interest Expense





## **BLUE CHIP INVESTOR BASE**

#### **Shareholding Structure**



#### **Shareholding Pattern Trend**

| Shareholders | Sep-17 | Dec-17 | Mar-18 |
|--------------|--------|--------|--------|
| Promoters    | 50.2%  | 50.2%  | 50.2%  |
| FIIs         | 14.8%  | 15.0%  | 15.0%  |
| DIIs         | 12.4%  | 12.2%  | 10.8%  |
| Others       | 22.6%  | 22.6%  | 24.0%  |
| Total        | 100.0% | 100.0% | 100.0% |

#### **Key Institutional Investors**

- · Samena Capital and Citi Group
- HDFC Mutual Fund
- · Alchemy and Group
- Goldman Sachs Group
- SBI Mutual Fund
- Mukul Agarwal and Group
- Taiyo Greater India Fund
- Premier Investment Fund
- Cyril Traders
- L& T Mutual f