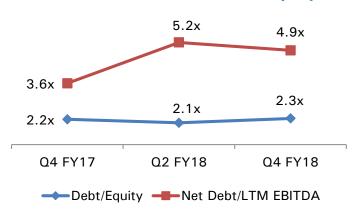

#### **DEBT & LEVERAGE RATIOS**

#### **Capital Structure**

| (Rs. million)                    | Mar 31, 2018 | Dec 31, 2017 |
|----------------------------------|--------------|--------------|
| Long Term Borrowings             | 4,893        | 4,763        |
| Short Term Borrowings            | 2,209        | 2,243        |
| Total Debt                       | 7,102        | 7,006        |
| Less: Cash & Cash<br>Equivalents | 627          | 520          |
| Net Debt                         | 6,475        | 6,486        |
| Net Worth                        | 3,138        | 3,255        |

#### Net Debt/LTM EBITDA & Debt/Equity (x)