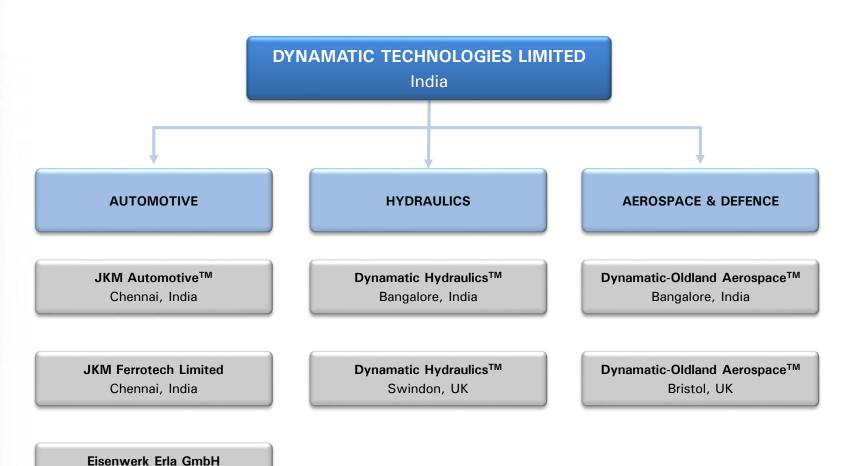

#### **CORPORATE STRUCTURE**

BUSINESS DIVISIONS
HYDRAULICS

# BUSINESS DIVISIONS AUTOMOTIVE & METALLURGY

#### **BUSINESS SNAPSHOT**

**Brand Names** 

- Dynamatic-Oldland Aerospace™
- Dynamatic Homeland Security™

Locations

Bangalore & Nasik - India, Bristol & Swindon - UK

**Key Customers** 

Airbus, Boeing, Bell Helicopter, Spirit AeroSystems, GKN, Dassault Aviation, Hindustan Aeronautics Limited