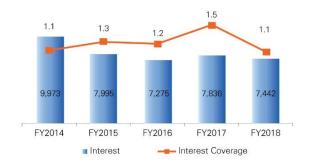

#### QUARTERLY FINANCIAL TRENDS

## **QUARTERLY FINANCIAL TRENDS**

#### Interest Expense (Rs. mn) & Interest Coverage (x)

Q3 FY17 Q4 FY17 Q1 FY18 Q2 FY18 Q3 FY18 Q4 FY18

Note: Interest Coverage ratio = Operating Profit / Interest Expense