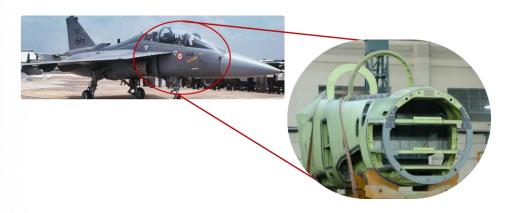

## TEJAS LIGHT COMBAT AIRCRAFT FUSELAGE

Dynamatic Technologies Limited has been chosen as the supplier for the Front Fuselage assembly from HAL - Light Combat Aircraft Division