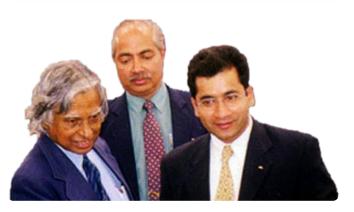

#### Awards & Accolades

Dr. APJ Abdul Kalam, Dr. K.G. Narayanan, Udayant Malhoutra *(LtoR)* 

2000

National Award for excellence in indigenisation of defence equipment by Ministry of Defence