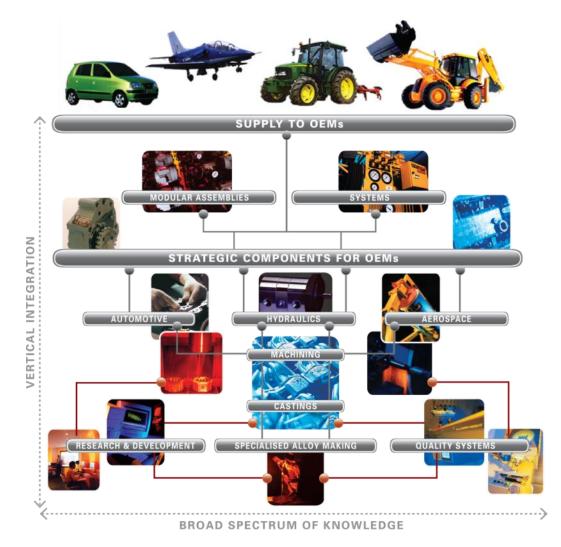

: L72200KA1973PLC002308

Business Segments & Blue Chip Customers

 Automotive: Audi, BMW, Daimler, Ford, Hyundai, Nissan, Tata Motors, Volkswagen

 Hydraulics: Caterpillar, Cummins, Eicher, Escorts, John Deere, Mahindra & Mahindra

 Aerospace and Defence: Airbus, Bell Helicopter, Boeing, GKN Aerospace, Spirit Aerosystems

Locations

India: 8 Industrial Complexes & 2 Engineering Centers

• Europe: 3 Industrial Complexes & 1 Engineering Center

Listed on

NSE & BSE

**Group Revenue** 

• FY'18 - INR 13,997 Mio

**Group EBITDA** 

• FY'18 - INR 1,324 Mio

**Employees** 

• FY'18 - Over 3,200 worldwide

Patents Held

• 16 (3 awaiting registration)

INR 1 Mio = INR 1,000,000





#### **BUSINESS STRUCTURE**

Schwarzenberg, Germany











#### VERTICALLY INTEGRATED MANUFACTURING STRUCTURE







#### **KEY GROWTH MILE STONES**

#### 1990-99

#### 1991

**Dynamatic R&D Center** established in Bangalore, India

#### 1992

Dynamatic Hydraulics rebranded as Dynamatic **Technologies Limited** 

#### 1995

1970-89

**Incorporation of Dynamatic** 

Dynamatic enters into a

**Technical Collaboration** 

with DOWTY Hydraulic

Units Ltd, U.K., for the

manufacture of hydraulic

**Hydraulics Limited** 

1973

1974

elements

Dynametal, Aluminum Foundry, established at Bangalore, India **Dynamatic Aerospace** established at Bangalore, India

#### 1998

JKM Daerim® Automotive Ltd. established at Chennai, India Dynametal expanded & moved to Chennai, India

#### 2000-07

#### 2000

Powermetric® Design Laboratory established

#### 2005

JKM Global Pte established in Singapore

Dynamatic set