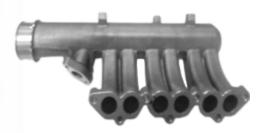

#### **Engine & Transmission Parts**

**Exhaust Manifold Assy.** 

Inlet Manifold

Air Tube assembly

**Water Pump** 

Oil Pump

Fork Shift

Rocker Arm (A&B)