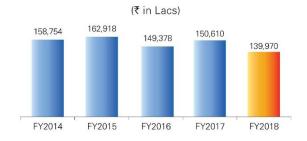

ntracts

Wild Cat



C130-J





**A400M** 













## AEROSPACE & DEFENCE, UK

### Key Customers/Projects - Commercial Contracts

A320/321 FTB Single Aisle







**A330 Variants** 



**MLG** 



Leading & Trailing Edge



**Rib Manufacture** 





A330 Rib 8





## AEROSPACE & DEFENCE, UK

## **Quality Accreditations**



AS9100 REV C & 9001:2008



ISO 14001:2004



**GKN** Aerospace



**AIRBUS Certification** 



**SPIRIT AeroSystems** 



Westland



Aerostructures Hamble Ltd.





## AEROSPACE & DEFENCE, UK

## **Key Customers**

- Airbus
- GKN Aerospace
- Spirit AeroSystems
- Northrop Grumman
- Boeing
- Dassault Aviation



FINANCIAL OVERVIEW





## **GLOBAL REACH**







## **DIVISIONAL SALES MIX**







#### CONSOLIDATED FINANCIAL HIGHLIGHTS

#### **REVENUE BREAK UP**







#### **DEBT & LEVERAGE RATIOS**











#### QUARTERLY FINANCIAL TRENDS











## **QUARTERLY FINANCIAL TRENDS**

#### **Capital Structure**

| (Rs. million)                    | Mar 31, 2018 | Dec 31, 2017 |
|----------------------------------|--------------|--------------|
| Long Term Borrowings             | 4,893        | 4,763        |
| Short Term Borrowings            | 2,209        | 2,243        |
| Total Debt                       | 7,102        | 7,006        |
| Less: Cash & Cash<br>Equivalents | 627          | 520          |
| Net Debt                         | 6,475        | 6,486        |
| Net Worth                        | 3,138        | 3,255        |

#### Net Debt/LTM EBITDA & Debt/Equity (x)



#### Interest Expense (Rs. mn) & Interest Coverage (x)



Q3 F