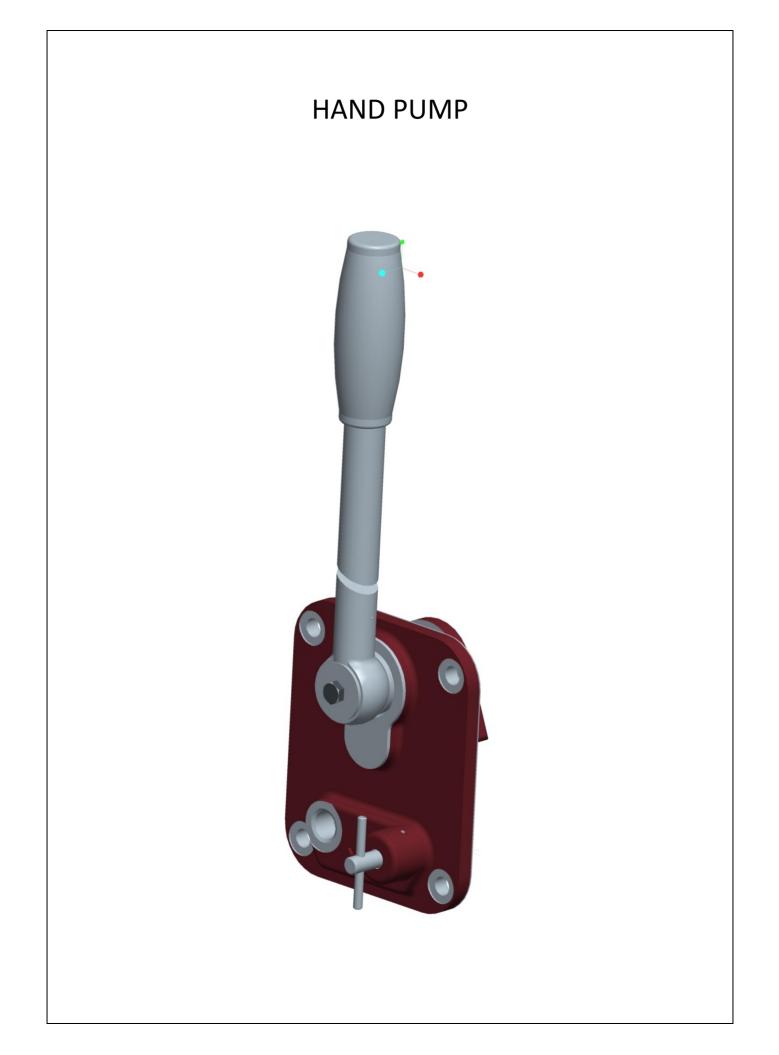

## HAND PUMP WITH RESERVOIR

## HAND PUMP WITHOUT RESERVOIR

INSTALLATION NOTE: UNITS MUST BE INSTALLED IN THE POSITION SHOWN, THAT IS, IN THE VERTICAL POSITION WITH THE HANDLE PIVOT ABOVE THE DELIVERY PORT.