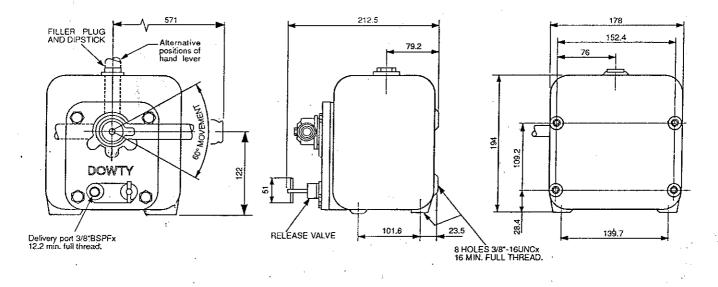

# INSTALLATION DIMENSIONS

## HAND PUMP WITH RESERVOIR

#### ALL DIMNS, ARE IN MM. UNLESS SPECIFIED



## HAND PUMP WITHOUT RESERVOIR



INSTALLATION NOTE: UNITS MUST BE INSTALLED IN THE POSITION SHOWN, THAT IS, IN THE VERTICAL POSITION WITH THE HANDLE PIVOT ABOVE THE DELIVERY PORT.

### OPERATIONAL DATA.

.

| DELIVERY          | 0 80 in <sup>3</sup> (1 3 cm <sup>3</sup> ) PER DOUBLE STROKE                         |
|-------------------|---------------------------------------------------------------------------------------|
| HAND LOAD         | MAX. Pressure : 50 lb at 3000 psi<br>23 Kg at 200 bar                                 |
| RESERVOIR         | 6 PINTS (3.4 litres)                                                                  |
| WEIGHT<br>APPROX. | 14 lb (6.4 kg)                                                                        |
| APPLICATION       | Suitable for use w