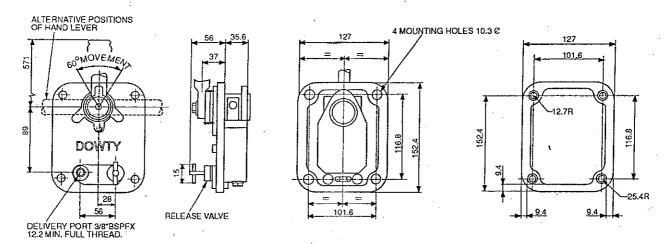

## HAND PUMP WITHOUT RESERVOIR

INSTALLATION NOTE: UNITS MUST BE INSTALLED IN THE POSITION SHOWN, THAT IS, IN THE VERTICAL POSITION WITH THE HANDLE PIVOT ABOVE THE DELIVERY PORT.